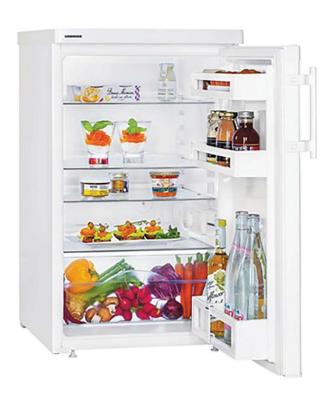

## LIEBHERR LARDER FRIDGE 85X50 CM

Model Number: LH-T1410

| KEY FEATURES:      |                     |
|--------------------|---------------------|
| Product Name:      | Undercounter Fridge |
| Installation Type: | Freestanding        |
| Colour:            | White               |
| Energy Rating:     | F                   |
| Defrosting Method: | Static              |
| Cooling System:    | Single System       |
|                    |                     |

| SPECIFICATIONS:            |             |
|----------------------------|-------------|
| Volume in Litres:          | 136         |
| Weight in Kg:              | 31.4        |
| Annual Energy Consumption: | 118 kWh     |
| Number of Shelves:         | 4           |
| Number of Drawers:         | 1           |
| Noise Level:               | 37 dB       |
| Contol Unit:               | Rotary Knob |